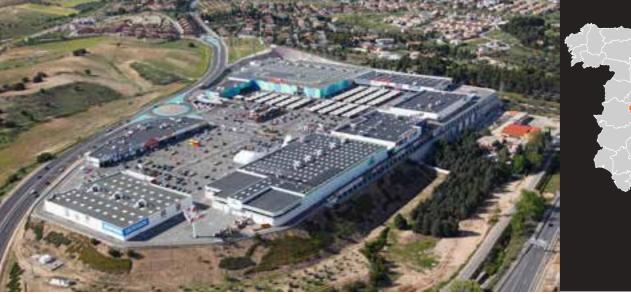

# Parque Abadía, Toledo

With a GLA of 54,100 sqm, Parque Abadía is the largest retail complex in Castilla-La Mancha and is currently 100% occupied.

It is a landmark retail complex in the area, with renowned retailers such as Media Markt, Decathlon, Leroy Merlin, Alcampo and Kiabi. Over 300,000 people live within just half an hour's drive of the shopping centre, which is located on the Madrid-Toledo motorway, ten minutes from Toledo city centre.

## **GLA (GROSS LEASABLE AREA)**

54.100 sqm including comercial gallery (37.114 sqm owned by Lar España)