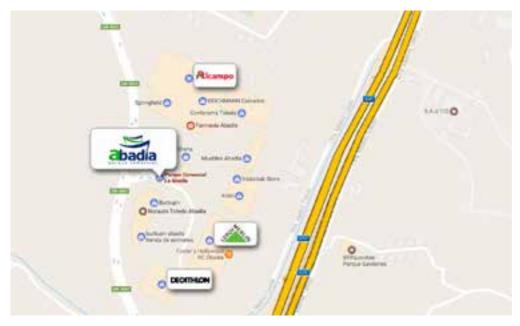

# Parque Abadía, Toledo

With a GLA of 54,100 sqm, Parque Abadía is the largest retail complex in Castilla-La Mancha and is currently 100% occupied.

It is a landmark retail complex in the area, with renowned retailers such as Media Markt, Decathlon, Leroy Merlin, Alcampo and Kiabi. Over 300,000 people live within just half an hour's drive of the shopping centre, which is located on the Madrid-Toledo motorway, ten minutes from Toledo city centre.

#### **OPERATORS**

Such as **Alcampo**, **Media Markt**, **Decathlon**, **Leroy Merlin y Kiabi**, among others