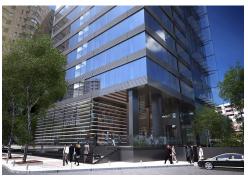

# Fourteen floors Offices, Marcelo Spínola

The office building is located in one of the most attractive areas of Madrid, with fourteen floors with a total of 12,220 sqm, of which 8,584 sqm are above ground. In addition to office space, the building has more than 150 parking spaces.

The **excellent location**, design, and visibility of this building, located within the M-30 main ring road in Madrid, on 42, Cardenal Marcelo Spinola st with access from de Pio XII Avenue, make an active undoubtedly attractive.