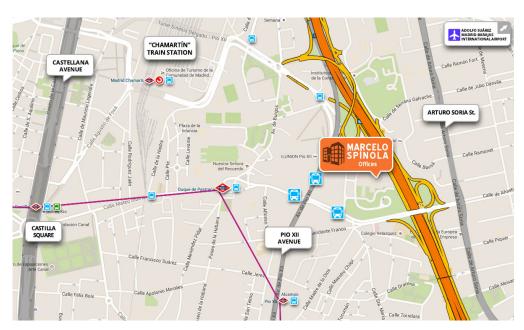

The **excellent location**, design, and visibility of this building, located within the M-30 main ring road in Madrid, on 42, Cardenal Marcelo Spinola st with access from de Pio XII Avenue, make an active undoubtedly attractive.

#### **LOCATION**

42, Cardenal Marcelo Spínola st, **north of downtown, Madrid** 

#### **ACCESS**

Access from **Pío XII Avenue** and **M-30** highway

#### **PUBLIC TRANSPORT**

**Bus** 29, 70, 107 - 16, 150