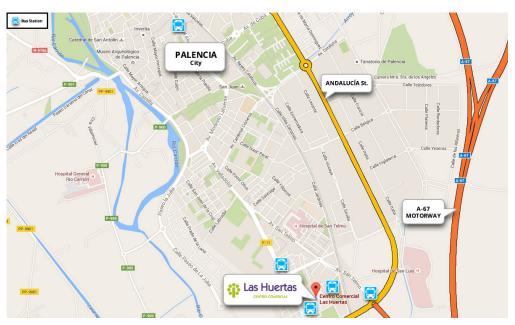

### **LOCATION**

Located in **Palencia, Castilla y León** in northwest Spain, it has a population of 81,000 inhabitants

### **ACCESS**

A-67 highway and A-610 highway