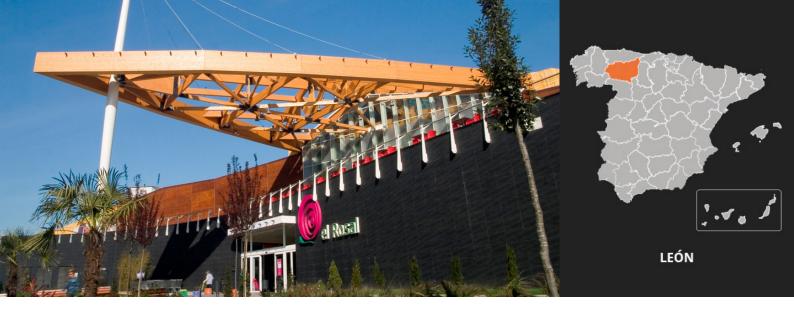

### Located in León.

Has a primary catchment area of c. 200,000 registered inhabitants.

El Rosal is the **dominant shopping centre** in the Bierzo region and largest in the province of Leon. Located in the urban area of Ponferrada, with immediate access from the A6 motorway. It has the leading reference marks, including Carrefour, Zara, Mango, H & M, Worten, Cines La Dehesa or Burger King. More than 50.000 square meters of rentable area in an area without competition.

#### **LOCATION**

In the city of **Ponferrada**, in the province of León

#### **ACCESS**

Easy access from the **motorway** A-6 y N-VI