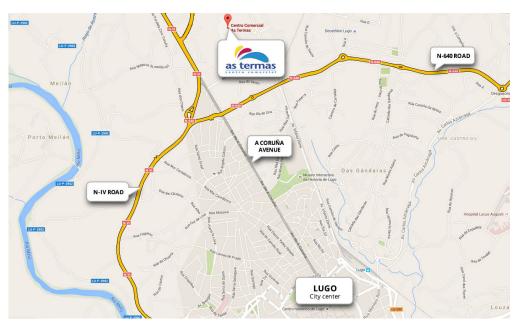

#### LOCATION

As Termas is located on the outskirts of **Lugo**, province and secondary Spanish city with 350,000 inhabitants in **Galicia**, northwest of Spain

#### ACCESS

Easily accessible from the **N-VI**, **N-640** and **A-6 motorways** 