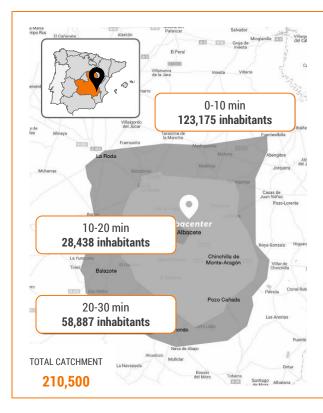

# Albacenter is the dominant shopping centre in Albacete

Albacenter, centrally located in Albacete, the largest city in Castilla La Mancha, is the region's largest and dominant shopping centre