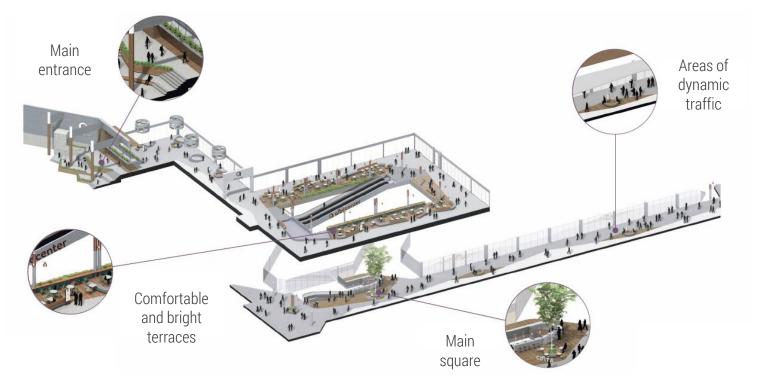

# Ambitious renovation to meet modern shopping experience

#### **Full Renewal Project**

Reposition the SC as an urban square Improve commercial mix Modern and complete renovation of the asset

## Ambitious renovation to meet modern shopping experience