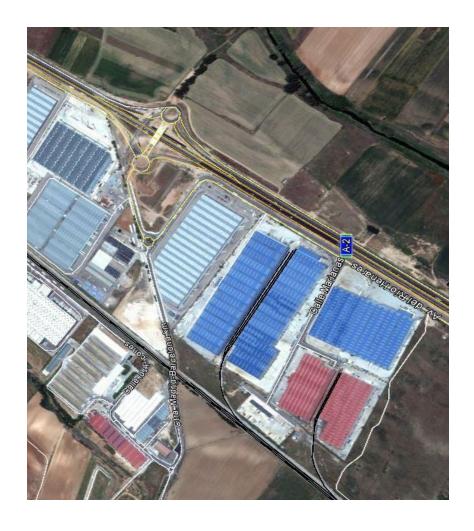

## Location map

The property was built between 2000 and 2001 and is currently occupied by Tech Data (a leading wholesaler of IT products and services in the Iberian Peninsula) and Factor 5 (a logistics operator in the industry, consumer goods, food, cosmetic, retail and e-commerce sectors).