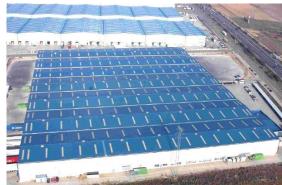

ccupied by Tech Data (a leading wholesaler of IT products and services in the Iberian Peninsula) and Factor 5 (a logistics operator in the industry, consumer goods, food, cosmetic, retail and e-commerce sectors).

With this transaction, the SOCIMI managed by Grupo Lar, which obtained EUR 400 million from its IPO, has already invested EUR 212.8 million, of which EUR 147.8 million was spent on four shopping centres located in Irún, Palencia, Albacete and Barcelona; EUR 43.2 million on two office buildings in Madrid; EUR 12.7 million on a logistics platform in Guadalajara; and EUR 9.1 million on a commercial building in Madrid.

According to Mr. Arturo Perales, Office Director, "This acquisition demonstrates LAR ESPAÑA's interest in investing in the national logistics real estate market".





**Outside View of Logistics Platform** 

**Aerial View of Logistics Platform** 

#### ABOUT LAR ESPAÑA REAL ESTATE SOCIMI S.A.

Lar España is a newly-incorporated Spanish property investment company listed in the Spanish Stock Exchange and incorporated as a Spanish SOCIMI, "Sociedad Anónima Cotizada de Inversión en el Mercado Inmobiliario" (Spanish legal vehicle comparable to REIT regimes present in other legislations). Lar España has an initial capital of EUR 400 million to invest in the Spanish real estate sector, especially in the commercial segment, mainly offices and retail. The company has an experienced and reputable Board of Directors with a balanced combination of people from real estate as well as finance backgrounds, both in Spain and internationally.

#### **ABOUT GRUPO LAR**