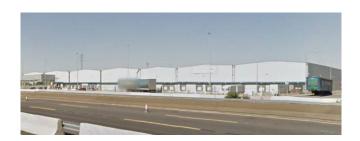

Facade of the warehouse to the A2 motorway

It is located at Km. 48 of the A2 motorway in the region of Alovera (Guadalajara), specifically in the Corredor del Henares, a highly industrialised area linking major logistics centres to national and international distribution networks.