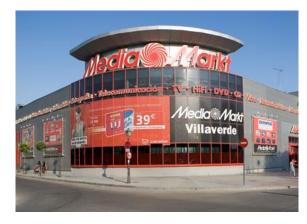

Main Facade of the Commercial Building

It has excellent visibility, facing c/ Juan José Martínez Seco and Avenida Andalucía, one of the main city roads in the south of Madrid, linked to the M-30, M-40 and M-45 ring roads, which means that it is located at a passage point in and out of Madrid.